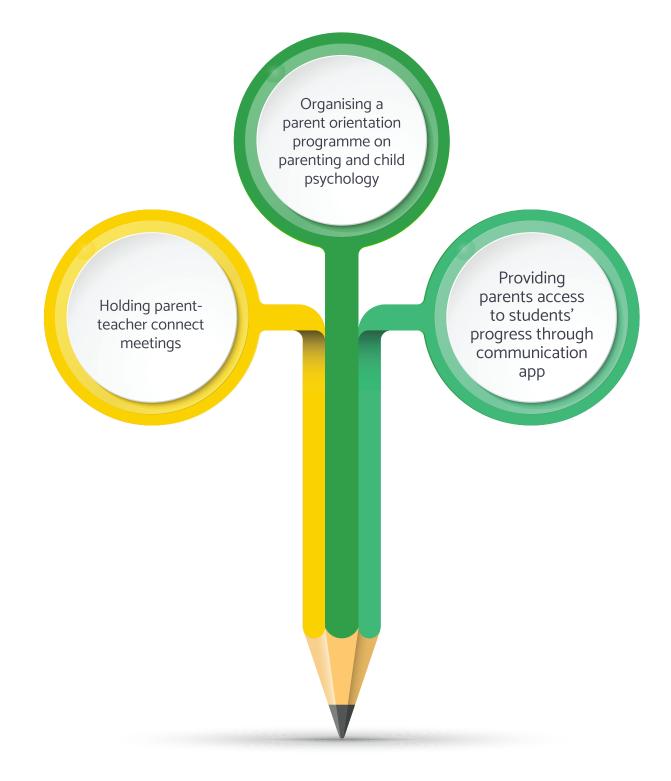

#### Parent Connect Programme

Empower the guardian

Parents are often the neglected stakeholder in the K-12 sector, but not for NextSchool. We encourage parental involvement in all school programmes, so that they can make the informed decision of admitting their ward in your school.

### Parent Orientation and Feedback Programme

As a part of our commitment to help your brand grow, we engage and influence parents and students and help them understand education programmes and student progress.